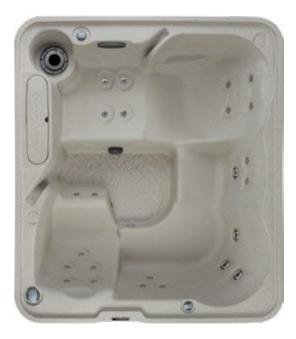

## **EXCURSION®**

Excursion shown in Sand

| W | ", |  |
|---|----|--|
|   |    |  |
|   |    |  |

Excursion shown in Sand with built-in ice bucket

| Seating Capacity          | 5 Adults                                                                                                |
|---------------------------|---------------------------------------------------------------------------------------------------------|
| Dimensions                | 7'2" x 6'5" x 33" / 218 x 196 x 84 cm                                                                   |
| Water Capacity            | 290 gallons / 1,098 liters                                                                              |
| Dry Weight                | 414 lbs / 188 kg                                                                                        |
| Jet Count                 | 25 with stainless steel trim                                                                            |
| Water Feature             | Waterfall                                                                                               |
| Ozone System              | Can be installed at time of purchase                                                                    |
| Heater                    | 1KW (110v) / 4KW (230v)                                                                                 |
| Pump                      | 1.5 BPH two-speed                                                                                       |
| Filter Size               | 50 sq. ft.                                                                                              |
| Lighting                  | Underwater multi-color LED light                                                                        |
| Electrical Configuration  | 110v Plug-N-Play includes GFCI power cord / 230v convertible*                                           |
| Color Options             | Sand, Taupe                                                                                             |
| Shell & Cabinet           | Rotationally molded                                                                                     |
| Vinyl Cover Color Options | Caramel, Chestnut, Slate                                                                                |
| Accessories (Optional)    | Cover Lifter, Straight Step, Cool Step™, Wi-Fi Kit                                                      |
| Warranty                  | 5-Year Structure; 5-Year Shell/Surface;<br>1-Year Equipment & Labor; 1-Year No Leak<br>Plumbing & Labor |