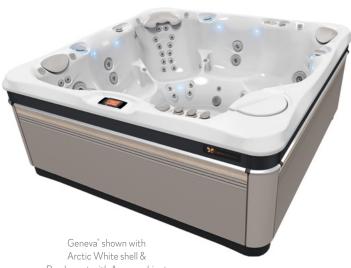

|
| Heater                            | EnergyPro® Titanium Heater (4,000 Watts)                                                                                                                                                       |
| Electrical                        | 230 V / 50 amp; GFCI Sub-panel (50 amp) included                                                                                                                                               |
| Energy Efficiency                 | Fully-insulated with FiberCor" material, 2 lb. density, CEC-compliant                                                                                                                          |



Parchment with Aspen cabinet

#### WATER CARE

| Filtration              | 100 sq. ft. filter                          |
|-------------------------|---------------------------------------------|
| Water Care Systems      | FreshWater <sup>®</sup> Salt System Ready** |
| Ozone System (Optional) | Corona Discharge Ozone                      |

#### STYLE ENHANCEMENTS

| LCD Controls               | Advent <sup>®</sup> LCD Touchscreen Control with Auxiliary Panel                         |
|----------------------------|------------------------------------------------------------------------------------------|
| Lighting                   | SpaGlo" Multi-zone LED Lighting with<br>12 Interior Points-of-Light & Exterior Light Bar |
| On/Ready Light             | Large acrylic logo plate with On