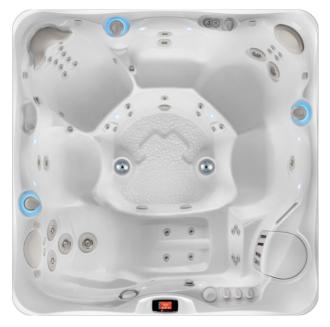

#### DIMENSIONS

| Seating Capacity | 6 adults                                                |
|------------------|---------------------------------------------------------|
| Dimensions       | 7′5″ x 7′5″ x 38″ / 226 cm x 226 cm x 97 cm             |
| Water Capacity   | 410 gallons / 1,550 liters                              |
| Weight           | Dry: 1,000 lbs. / 455 kg; Filled: 5,470 lbs. / 2,485 kg |

#### PERFORMANCE FEATURES

| Jets                              | 55 Jets:<br>40 Euro<br>4 VersaSsage <sup>®</sup><br>4 AdaptaSsage <sup>®</sup><br>1 AdaptaFlo <sup>®</sup><br>2 Euro-Pulse <sup>®</sup><br>2 OrbiSsage <sup>®</sup><br>2 Euphoria <sup>®</sup> |
|-----------------------------------|------------------------------------------------------------------------------------------------------------------------------------------------------------------------------------------------|
| Atlas <sup>®</sup> Massage System | 1 System                                                                                                                                                                                       |
| Pumps                             | ReliaFlo" 2.5 HP Single-Speed Pump<br>ReliaFlo" 2.5 HP Dual-Speed Pump                                                                                                                         |
| Circulation Pump                  | EnergyPro <sup>®</sup> Circulation Pump                                                                                                                                                        |
| Heater                            | EnergyPro® Titanium Heater (4,000 Watts)                                                                                                                                                       |
| Electrical                        | 230 V / 50 amp; GFCI Sub-panel (50 amp) included                                                                                                                                               |
| Energy Efficiency                 | Fully-insulated with FiberCor" material, 2 lb. density, CEC-compliant                                                                                                                          |

#### STYLE ENHANCEMENTS

| LCD Controls               | Advent <sup>®</sup> LCD Touchscreen Control with Auxiliary Panel                         |
|----------------------------|------------------------------------------------------------------------------------------|
| Lighting                   | SpaGlo" Multi-zone LED Lighting with<br>12 Interior Points-of-Light & Exterior Light Bar |
| On/Ready Light             | Large acrylic logo plate with On / Ready indicator light                                 |
| Water Feature              | 1 Acquarella Waterfall with LED lighting                                                 |
| Speakers (Optional)        | 6 – 1″ square                                                                            |
| Entertainment (Optional)   | Wireless Audio System with BlueTooth® Technology;                                        |
| Enter taninient (Optional) | Subwoofer; 22" HD Wireless Monitor (each sold separately)                                |
| Bottom Seal                | ,                                                                                        |
|                            | Subwoofer; 22" HD Wireless Monitor (each sold separately)                                |
| Bottom Seal                | Subwoofer; 22″ HD Wireless Monitor (each sold separately)<br>ABS Base Pan                |